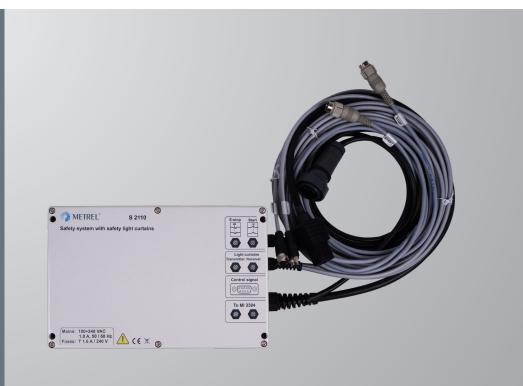

# Solutions for electrical safety test systems S 2110 Safety Module with light barrier sensor

This safety module is a production friendly safety component that does not physically impact on the actions of the operator. The goal of light curtains is to provide safety by ceasing test system operations if an object crosses a specified safety zone The light curtains monitor if any object has breached inside the prohibition zone, if the light curtains detect a breach the safety module will disconnect the measuring circuits from the mains

### Standard set S 2110

- S 2110 Safety system with safety light curtains
- A 1728 Mains cable C13 / Schuko, 3 x 0.75 mm2, 2 m
- A 1690 Start button
- A 1689 Emergency stop button
- A 1017 Communication cable, RS232, 2 m