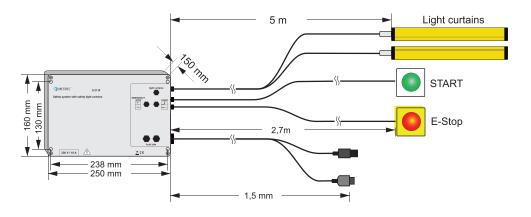

# TECHNICAL SPECIFICATION

| General          |                        |  |
|------------------|------------------------|--|
| Weight           | 3,2 kg                 |  |
| Fastening screws | M4 x 12 DIN 912, 4 pcs |  |

Dimensions

### Standard set S 2110

- S 2110 Safety system with safety light curtains
- A 1728 Mains cable C13 / Schuko, 3 x 0.75 mm2, 2 m
- A 1690 Start button
- A 1689 Emergency stop button
- A 1017 Communication cable, RS232, 2 m