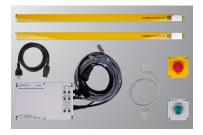

### Standard set S 2110

- S 2110 Safety system with safety light curtains
- A 1728 Mains cable C13 / Schuko, 3 x 0.75 mm2, 2 m
- A 1690 Start button
- A 1689 Emergency stop button
- A 1017 Communication cable, RS232, 2 m

## OPTIONAL ACCESSORIES

| Photo | Order No. | Acc. decription                                                  |
|-------|-----------|------------------------------------------------------------------|
|       | A 1676    | Test cage, for<br>safety system<br>with safety light<br>curtains |