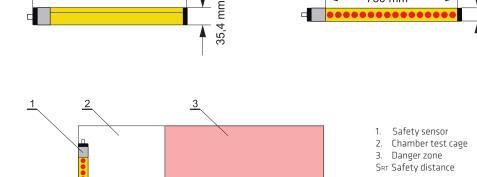

# LIGHT CURTAINS MLC500T14-750 (TRANSMITTER), MLC510R14-750 (RECEIVER)

| General |        |        |  |
|---------|--------|--------|--|
| Weight  | 0,9 kg |        |  |
| SRT     | 200 mm | 200 mm |  |

750 mm

Dimensions

816 mm